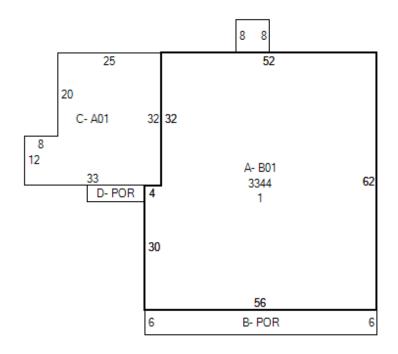

Fireplaces: 0 Flues: 0 Area: 0 Living 4508.8

Finished Bsmt Sq

Ft:

Land Unit Unit Unit Unit Unit Utility Method Value Description Size Value Adj. **Total COMMERCIAL** 0.582 L 0 \$75,000 \$75,000 \$0

1 of 3 3/4/2025, 12:44 PM

| Improvement | Unit   | Unit  | Unit      | Unit     |
|-------------|--------|-------|-----------|----------|
| Description | Length | Width | Condition | Value    |
| PAVEMENT    | 9900   | 0     |           | \$14,850 |