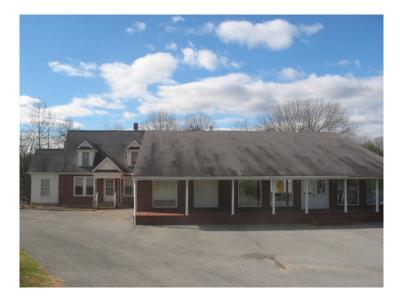

**Tax Map #:** 0720401300

911 Address: 1748 SOUTH MAIN ST

Owner: GOBBLE SUPPORT SYSTEMS, INC

Owner Address: 331 BROWNS POINT DR MONETA VA 24121

**Consideration:** \$370,000 **Sale Date:** 04/27/2017

Grantor: ROMANS 12:11 LLC

 Right of Way:
 PUBLIC
 Surface:
 PAVED

 BELOW
 ROLLING/

Terrain: Characteristic: SLOPING
Water: PUBLIC Sewer: SEPTIC

**Stories**: 1 **Year Built**: 1950 **Age**: 74

\_\_\_\_ Bed Bath \_ ...

Total Rooms: 6 1 Full: 1 Half: 2 Rooms: Rooms

Heat: Exterior BRICK,FRAME

PUMP Walls:

Gas: NO Roof Type: GABLE Interior Walls:

COMPOSITION \_ . . WOOD

A/C: YES Electric: YES Roofing: SHINGLE Flooring: FLOORING, CARPET, TILE

Total

Base Living O Living 4508.8