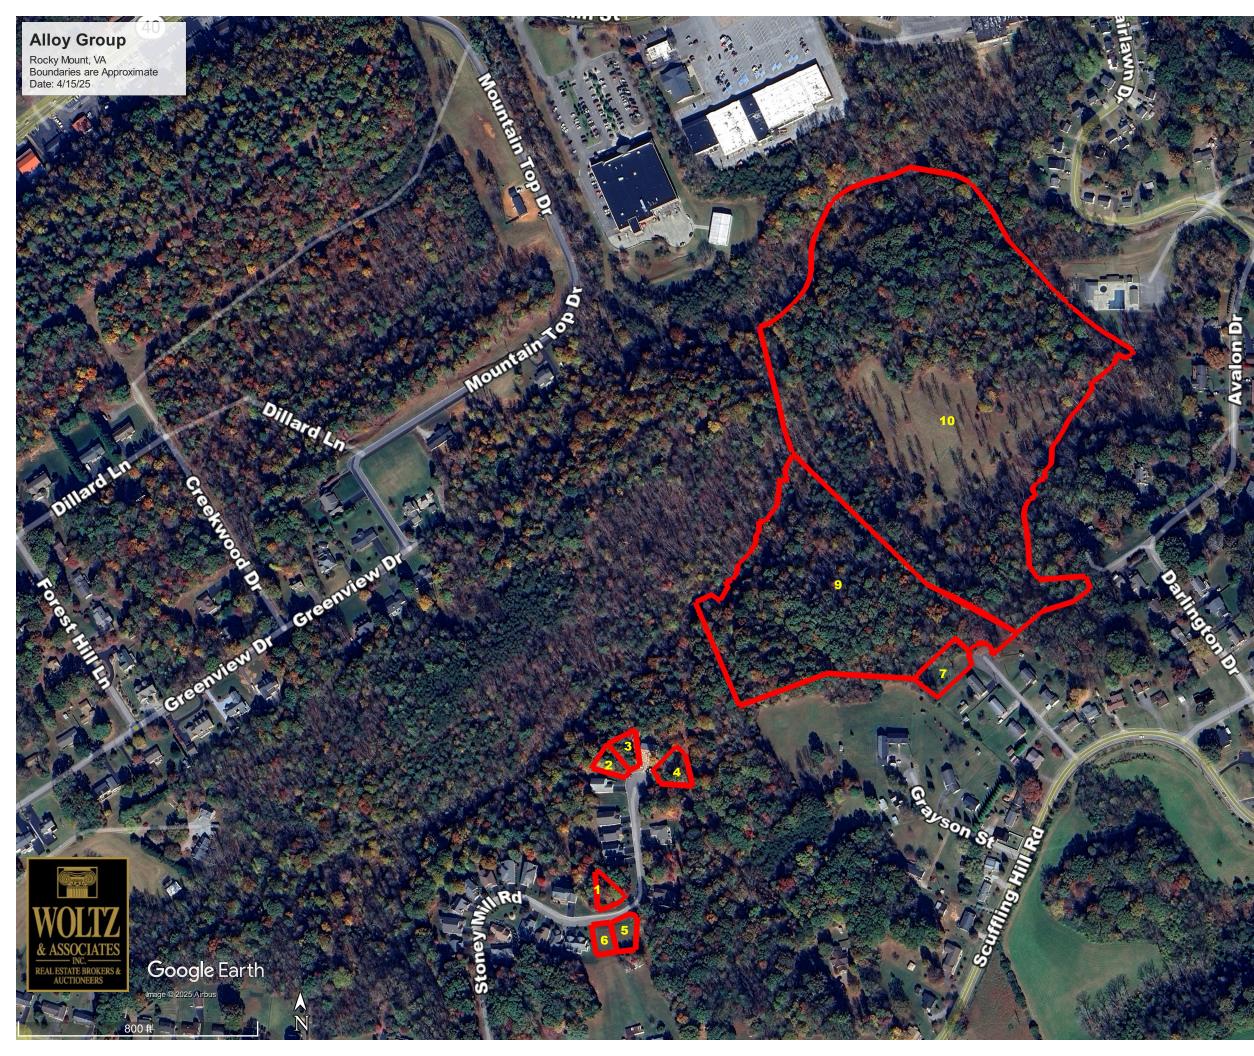

| Trank I       |                                                  | 8 1            | 1                                                                                                                                                                                                                                                                                                                                                                                                                                                                                                                                                                                                                                                                                                                                                                                                                                                                                                                                                                                                                                                                                                                                                                                                                                                                                                                                                                                                                                                                                                                                                                                                                                                                                                                                                                                                                                                                                                                                                                                                                                                                                                                              |
|---------------|--------------------------------------------------|----------------|--------------------------------------------------------------------------------------------------------------------------------------------------------------------------------------------------------------------------------------------------------------------------------------------------------------------------------------------------------------------------------------------------------------------------------------------------------------------------------------------------------------------------------------------------------------------------------------------------------------------------------------------------------------------------------------------------------------------------------------------------------------------------------------------------------------------------------------------------------------------------------------------------------------------------------------------------------------------------------------------------------------------------------------------------------------------------------------------------------------------------------------------------------------------------------------------------------------------------------------------------------------------------------------------------------------------------------------------------------------------------------------------------------------------------------------------------------------------------------------------------------------------------------------------------------------------------------------------------------------------------------------------------------------------------------------------------------------------------------------------------------------------------------------------------------------------------------------------------------------------------------------------------------------------------------------------------------------------------------------------------------------------------------------------------------------------------------------------------------------------------------|
| Auction Tract | Description                                      | Acreage<br>(±) |                                                                                                                                                                                                                                                                                                                                                                                                                                                                                                                                                                                                                                                                                                                                                                                                                                                                                                                                                                                                                                                                                                                                                                                                                                                                                                                                                                                                                                                                                                                                                                                                                                                                                                                                                                                                                                                                                                                                                                                                                                                                                                                                |
| 1             | Cottages Lot 20 Stoney Mill Road                 | 0.17           | Strange Strange                                                                                                                                                                                                                                                                                                                                                                                                                                                                                                                                                                                                                                                                                                                                                                                                                                                                                                                                                                                                                                                                                                                                                                                                                                                                                                                                                                                                                                                                                                                                                                                                                                                                                                                                                                                                                                                                                                                                                                                                                                                                                                                |
| 2             | Cottages Lot 28 Stoney Mill Road                 | 0.175          |                                                                                                                                                                                                                                                                                                                                                                                                                                                                                                                                                                                                                                                                                                                                                                                                                                                                                                                                                                                                                                                                                                                                                                                                                                                                                                                                                                                                                                                                                                                                                                                                                                                                                                                                                                                                                                                                                                                                                                                                                                                                                                                                |
| 3             | Cottages Lot 29 Stoney Mill Road                 | 0.175          |                                                                                                                                                                                                                                                                                                                                                                                                                                                                                                                                                                                                                                                                                                                                                                                                                                                                                                                                                                                                                                                                                                                                                                                                                                                                                                                                                                                                                                                                                                                                                                                                                                                                                                                                                                                                                                                                                                                                                                                                                                                                                                                                |
| 4             | Cottages Lot 32A Stoney Mill Road                | 0.260          |                                                                                                                                                                                                                                                                                                                                                                                                                                                                                                                                                                                                                                                                                                                                                                                                                                                                                                                                                                                                                                                                                                                                                                                                                                                                                                                                                                                                                                                                                                                                                                                                                                                                                                                                                                                                                                                                                                                                                                                                                                                                                                                                |
| 5             | Cottages Lot 40 Stoney Mill Road                 | 0.216          |                                                                                                                                                                                                                                                                                                                                                                                                                                                                                                                                                                                                                                                                                                                                                                                                                                                                                                                                                                                                                                                                                                                                                                                                                                                                                                                                                                                                                                                                                                                                                                                                                                                                                                                                                                                                                                                                                                                                                                                                                                                                                                                                |
| 6             | Cottages Lot 41 Stoney Mill Road                 | 0.179          |                                                                                                                                                                                                                                                                                                                                                                                                                                                                                                                                                                                                                                                                                                                                                                                                                                                                                                                                                                                                                                                                                                                                                                                                                                                                                                                                                                                                                                                                                                                                                                                                                                                                                                                                                                                                                                                                                                                                                                                                                                                                                                                                |
| 7             | Garden Lot on Highview Terrace                   | 0.44           |                                                                                                                                                                                                                                                                                                                                                                                                                                                                                                                                                                                                                                                                                                                                                                                                                                                                                                                                                                                                                                                                                                                                                                                                                                                                                                                                                                                                                                                                                                                                                                                                                                                                                                                                                                                                                                                                                                                                                                                                                                                                                                                                |
| 8             | -                                                | -              | AND                                                                                                                                                                                                                                                                                                                                                                                                                                                                                                                                                                                                                                                                                                                                                                                                                                                                                                                                                                                                                                                                                                                                                                                                                                                                                                                                                                                                                                                                                                                                                                                                                                                                                                                                                                                                                                                                                                                                                                                                                                                                                        |
| 9             | 9± Acre Tract That Fronts on Highview<br>Terrace | 9.804          | and the second s |
| 10            | 24± Acre Tract With Access Off Avalon<br>Drive   | 24.786         |                                                                                                                                                                                                                                                                                                                                                                                                                                                                                                                                                                                                                                                                                                                                                                                                                                                                                                                                                                                                                                                                                                                                                                                                                                                                                                                                                                                                                                                                                                                                                                                                                                                                                                                                                                                                                                                                                                                                                                                                                                                                                                                                |