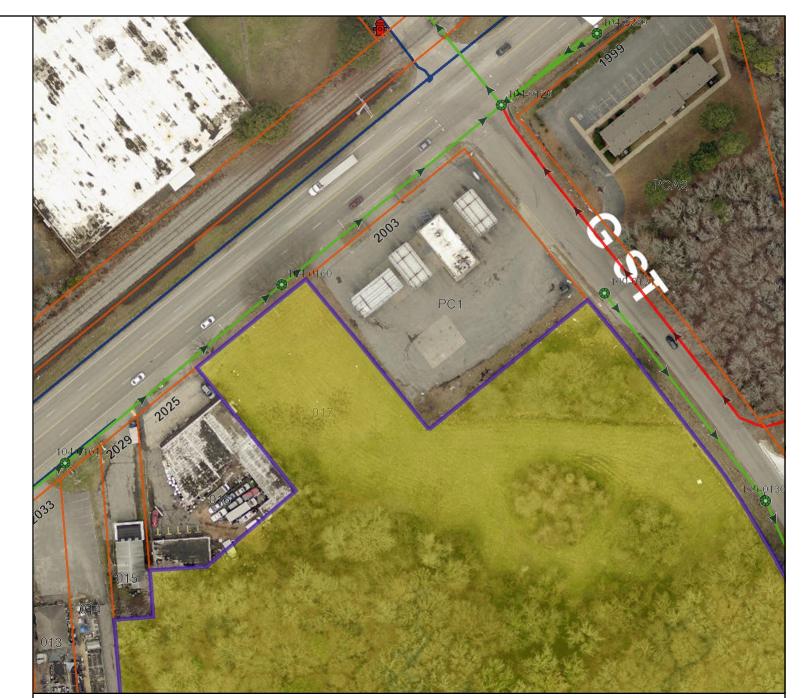

## Title: 2015 W Pembroke Ave

## Date: 9/26/2024

DISCLAIMER: This drawing is neither a legally recorded map nor a survey and is not intended to be used as such. The information displayed is a compilation of records, information, and data obtained from various sources, and City of Hampton is not responsible for its accuracy or how current it may be.