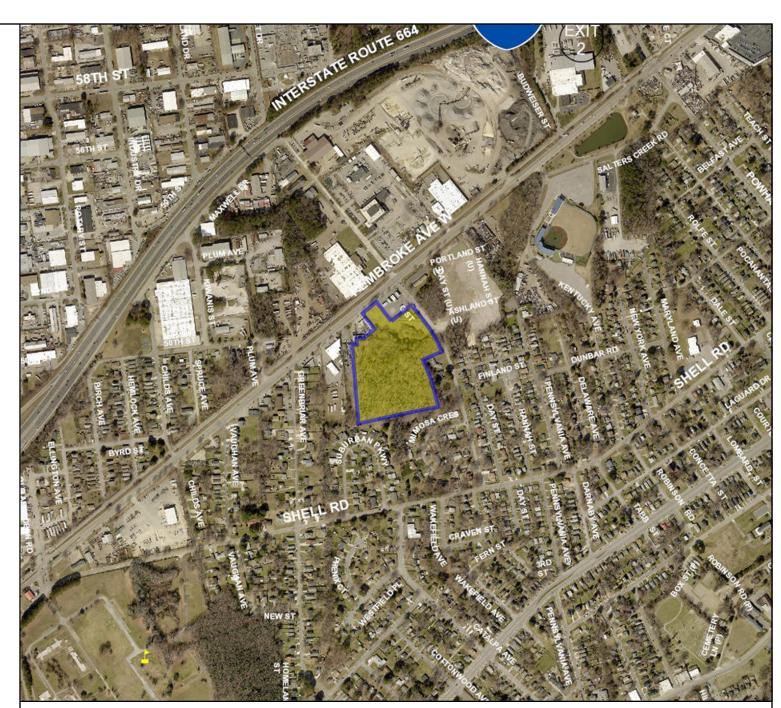

# Hampton, Virginia

| Property Address: | 2015 W PEMBROKE AVE<br>HAMPTON, VA 23661 |
|-------------------|------------------------------------------|
| Mailing Address:  | P O BOX 13487<br>ROANOKE, VA 24034       |
| PIN/LRSN/RPC :    | 1004014                                  |

#### **General Information**

| Owner's Name:            | LCM CORPORATION        |  |
|--------------------------|------------------------|--|
| Assessment Neighborhood: | 9020                   |  |
| Legal Description:       | PEMROKE AVE 10.7347AC. |  |
| Subdivision Number:      | 500000                 |  |
| Deeded Acreage:          | 10.73                  |  |
| Deeded SqFt:             | 467603                 |  |
| GIS Acreage:             | 10.66                  |  |
| Old Map No:              | 01P017 00 00000        |  |
|                          |                        |  |

#### **City Resources**

| Land Development                    |                |  |  |
|-------------------------------------|----------------|--|--|
| Zoning:                             | C-3            |  |  |
| SPI:                                | Yes            |  |  |
| Wetlands:                           | Not in Zone    |  |  |
| RMA:                                | Not in Zone    |  |  |
| IDA:                                | Not in Zone    |  |  |
| Noise:                              | No Data        |  |  |
| Soil Type:                          | TOMOTLEY       |  |  |
| Master Plan Area: No Data           |                |  |  |
| Neighborhood Services               |                |  |  |
| Census Tract: 11900                 |                |  |  |
| District: Greater Wythe, District 9 |                |  |  |
| Representative:                     | Deena Franklin |  |  |
| Police Dept                         |                |  |  |
| District:                           | District: 107  |  |  |
| Traffic Zone: 88                    |                |  |  |

### **Title: Parcels**

Date: 5/15/2024

DISCLAIMER: This drawing is neither a legally recorded map nor a survey and is not intended to be used as such. The information displayed is a compilation of records, information, and data obtained from various sources, and City of Hampton is not responsible for its accuracy or how current it may be.